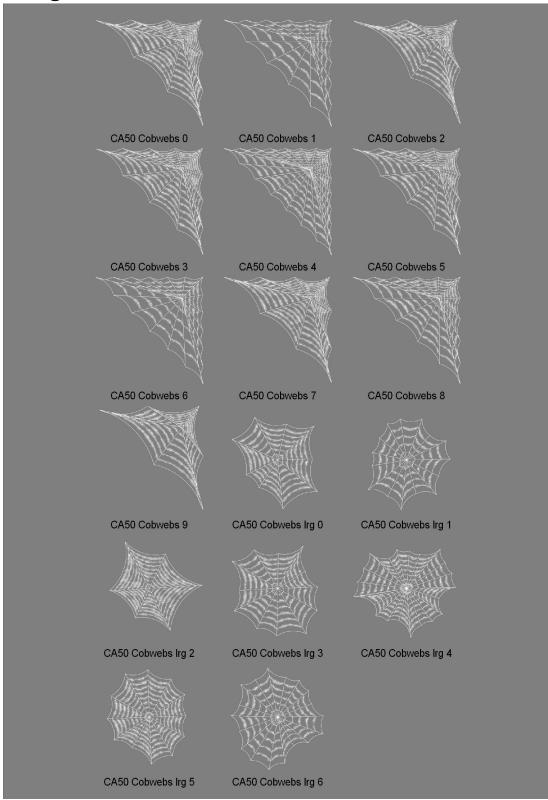

, simply start a a new map based on a DD3 dungeon template and click the icons on the catalog toolbar. The following selections contain new symbols:

- Debris: Cobwebs
- Elemental & Magic: Elemental pillars
- Furniture: Alchemical & library furniture
- Temple and Statues: Columns and pillars
- Weapons & Objects: Alchemical and library objects
- Skirmish: Trees, bushes, fungi and vines

You will find pdf overview sheets of these symbols on the following pages.

#### Accessing the Bitmap Fill Styles

If you want to use the new bitmap fills in your maps, use Draw > Insert File and insert the file CC3/System/Fill Styles/CA50 Bitmap Fills.FCW into your map. Even if you erase it again afterward, you will find the new CA50 fill styles in the fill style dialog.



# Catalog "CA50 Debris Cobwebs"





### Catalog "CA50 Furniture Alchemy"





### Catalog "CA50 Furniture Library"







#### Catalog "CA50 Objects Alchemy"



# Cartographer's Alamal 2011

## Catalog "CA50 Objects Library"



Scroll stack 9



# Catalog "CA50 Pillars Elemental"



# PREMIUMCREATIVE CONTENT

# Catalog "CA50 Pillars"





Catalog "CA50 Vegetation"