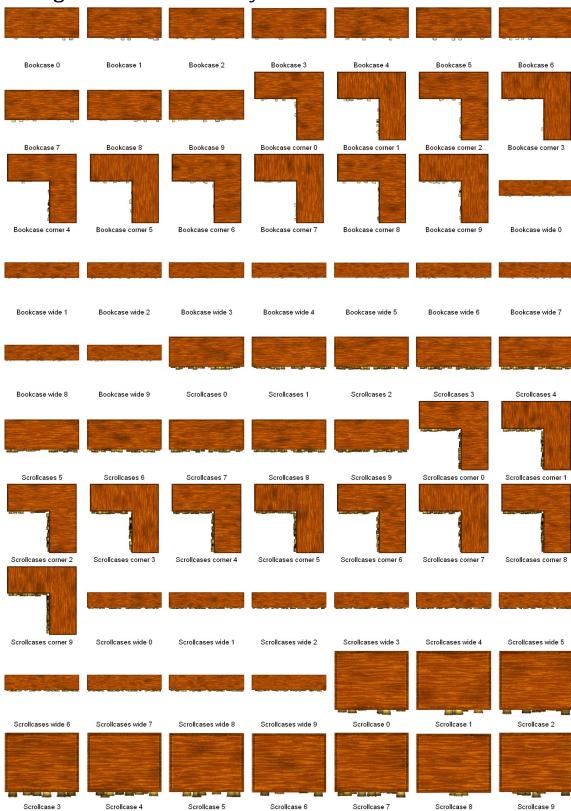

e catalog toolbar. The following selections contain new symbols:

- Debris: Cobwebs
- Elemental & Magic: Elemental pillars
- Furniture: Alchemical & library furniture
- Temple and Statues: Columns and pillars
- Weapons & Objects: Alchemical and library objects
- Skirmish: Trees, bushes, fungi and vines

You will find pdf overview sheets of these symbols on the following pages.

#### Accessing the Bitmap Fill Styles

If you want to use the new bitmap fills in your maps, use Draw > Insert File and insert the file CC3/System/Fill Styles/CA50 Bitmap Fills.FCW into your map. Even if you erase it again afterward, you will find the new CA50 fill styles in the fill style dialog.



# Catalog "CA50 Debris Cobwebs"





### Catalog "CA50 Furniture Alchemy"





### Catalog "CA50 Furniture Library"







#### Catalog "CA50 Objects Alchemy"



# Cartographer's Alamal 2011

## Catalog "CA50 Objects Library"



Scroll stack 9



# Catalog "CA50 Pillars Elemental"



# PREMIUMCREATIVE CONTENT

# Catalog "CA50 Pillars"





Catalog "CA50 Vegetation"