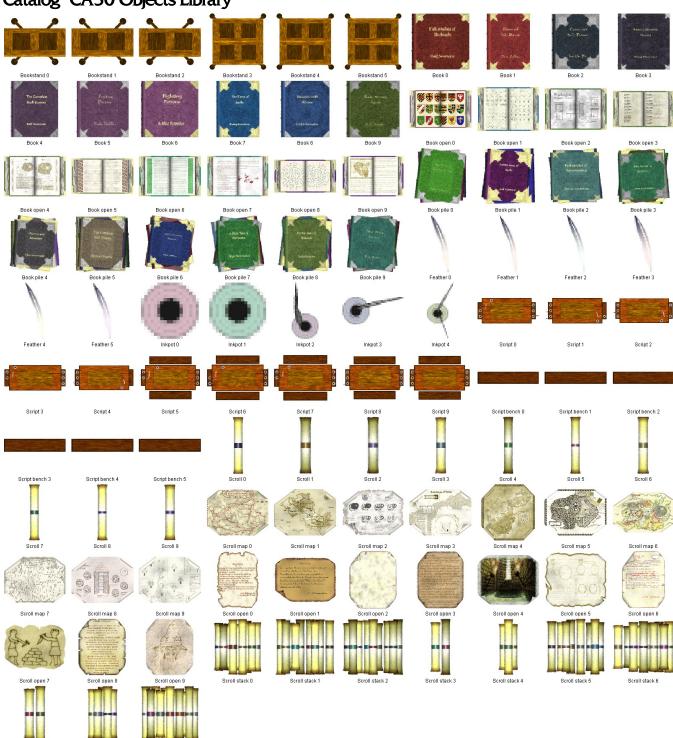

ntal pillars
- Furniture: Alchemical & library furniture
- Temple and Statues: Columns and pillars
- Weapons & Objects: Alchemical and library objects
- Skirmish: Trees, bushes, fungi and vines

You will find pdf overview sheets of these symbols on the following pages.

#### Accessing the Bitmap Fill Styles

If you want to use the new bitmap fills in your maps, use Draw > Insert File and insert the file CC3/System/Fill Styles/CA50 Bitmap Fills.FCW into your map. Even if you erase it again afterward, you will find the new CA50 fill styles in the fill style dialog.



# Catalog "CA50 Debris Cobwebs"





### Catalog "CA50 Furniture Alchemy"





### Catalog "CA50 Furniture Library"







#### Catalog "CA50 Objects Alchemy"



# Cartographer's Alamal 2011

## Catalog "CA50 Objects Library"



Scroll stack 9



# Catalog "CA50 Pillars Elemental"



# PREMIUMCREATIVE CONTENT

# Catalog "CA50 Pillars"





Catalog "CA50 Vegetation"