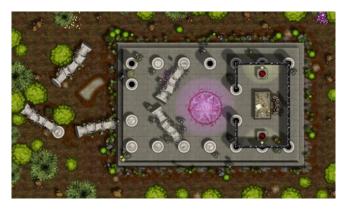

You will find over 1500 new symbols that integrate into the drawing style "DD3 Color" for Dungeon Designer 3.

CC3 community member Joachim de Ravenbel actually designed these objects in 3D (using Pov-ray) and exported them in high detail to create stunning DD3 artwork. From the bitmaps, we created symbols, organized them into symbol catalogs and integrated those into the DD3 symbol menus. You will also find new bitmap textures matching the symbols.

#### Accessing the Symbols

To use the new symbols, simply start a a new map based on a DD3 dungeon template and click the icons on the catalog toolbar. The following selections contain new symbols:

- Debris: Cobwebs
- Elemental & Magic: Elemental pillars
- Furniture: Alchemical & library furniture
- Temple and Statues: Columns and pillars
- Weapons & Objects: Alchemical and library objects
- Skirmish: Trees, bushes, fungi and vines