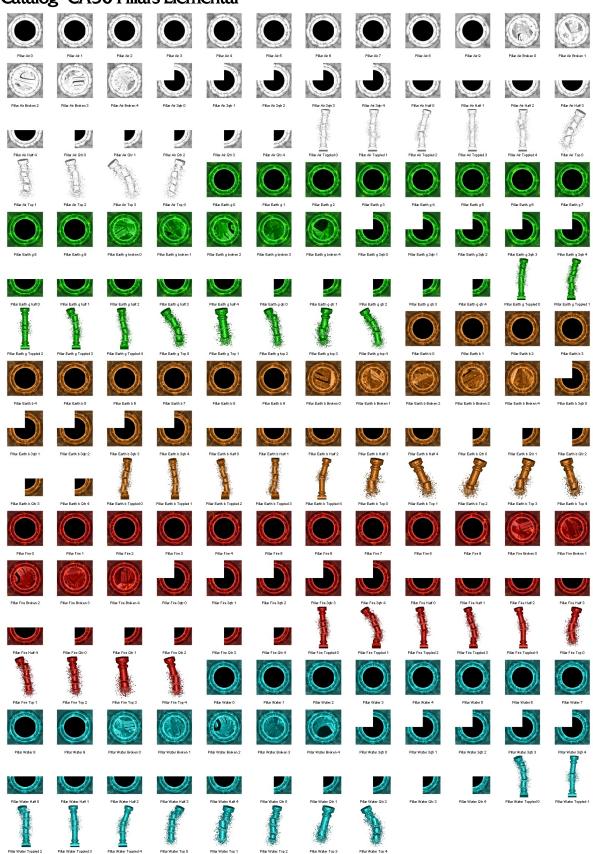

- Temple and Statues: Columns and pillars
- Weapons & Objects: Alchemical and library objects
- Skirmish: Trees, bushes, fungi and vines

You will find pdf overview sheets of these symbols on the following pages.

#### Accessing the Bitmap Fill Styles

If you want to use the new bitmap fills in your maps, use Draw > Insert File and insert the file CC3/System/Fill Styles/CA50 Bitmap Fills.FCW into your map. Even if you erase it again afterward, you will find the new CA50 fill styles in the fill style dialog.



# Catalog "CA50 Debris Cobwebs"





### Catalog "CA50 Furniture Alchemy"





### Catalog "CA50 Furniture Library"







#### Catalog "CA50 Objects Alchemy"



# Cartographer's Alamal 2011

## Catalog "CA50 Objects Library"



Scroll stack 9



# Catalog "CA50 Pillars Elemental"



# PREMIUMCREATIVE CONTENT

# Catalog "CA50 Pillars"





Catalog "CA50 Vegetation"