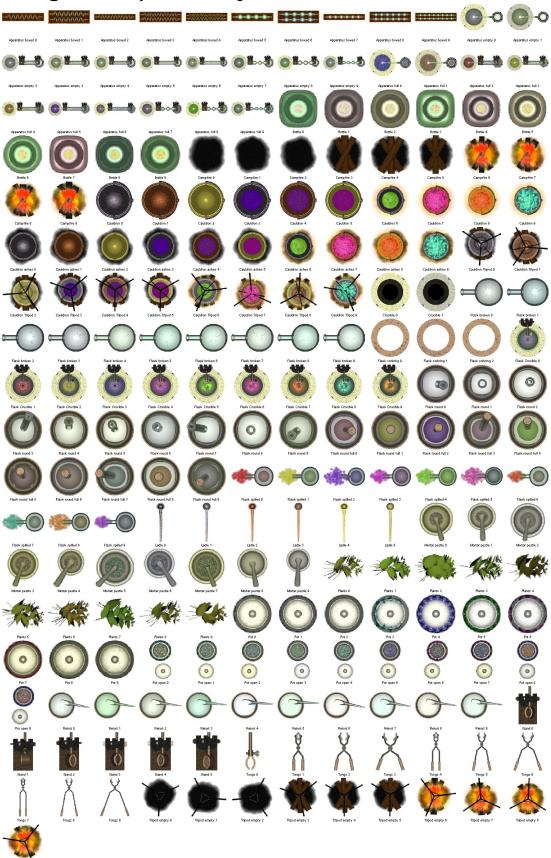

contain new symbols:

- Debris: Cobwebs
- Elemental & Magic: Elemental pillars
- Furniture: Alchemical & library furniture
- Temple and Statues: Columns and pillars
- Weapons & Objects: Alchemical and library objects
- Skirmish: Trees, bushes, fungi and vines

You will find pdf overview sheets of these symbols on the following pages.

#### Accessing the Bitmap Fill Styles

If you want to use the new bitmap fills in your maps, use Draw > Insert File and insert the file CC3/System/Fill Styles/CA50 Bitmap Fills.FCW into your map. Even if you erase it again afterward, you will find the new CA50 fill styles in the fill style dialog.



# Catalog "CA50 Debris Cobwebs"





### Catalog "CA50 Furniture Alchemy"





### Catalog "CA50 Furniture Library"







#### Catalog "CA50 Objects Alchemy"



# Cartographer's Alamal 2011

## Catalog "CA50 Objects Library"



Scroll stack 9



# Catalog "CA50 Pillars Elemental"



# PREMIUMCREATIVE CONTENT

# Catalog "CA50 Pillars"





Catalog "CA50 Vegetation"